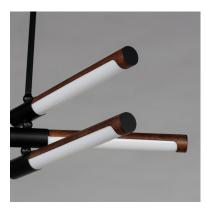

## PRODUCT DESCRIPTION

A softer approach to modern lighting, this collection utilizes a hydro dipping technique to create an Antique Pecan finish with Matte Black accents. The LED integrated light source evenly illuminates a white polycarbonate lens that provides ample down-lighting wherever it is installed.

LUMENS BULB : 1 x 40W LED PCB Integrated , 240W Total BULB INCLUDED : (Integrated) DIMMABLE : ELV or Triac CRI : 90 CRI COLOR\_TEMP : 3000K