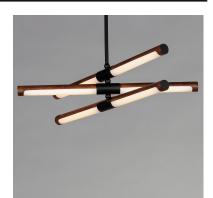

## PRODUCT DESCRIPTION

A softer approach to modern lighting, this collection utilizes a hydro dipping technique to create an Antique Pecan finish with Matte Black accents. The LED integrated light source evenly illuminates a white polycarbonate lens that provides ample down-lighting wherever it is installed.

## **FINISHES OPTION**

Antique Pecan / Black (APBK)

MATERIAL Steel + Acrylic

RATINGS cULus Dry Location