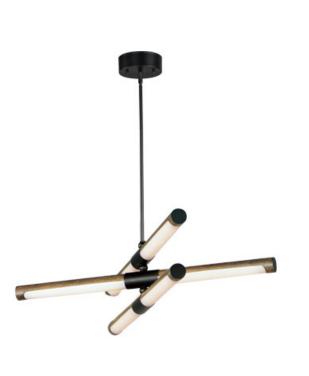

## PRODUCT DESCRIPTION

A softer approach to modern lighting, this collection utilizes a hydro dipping technique to create an Antique Pecan finish with Matte Black accents. The LED integrated light source evenly illuminates a white polycarbonate lens that provides ample down-lighting wherever it is installed.

## MEASUREMENTS

DIMENSION : 28" L x 28" W x 6.5" H MAX OAH CANOPY HANGING WEIGHT

LAMPING

Contemporary

Lighting™

: 48.5" OAH : 6" W x 1.5" H x 6" L : 14.33 lb INPUT VOLTAGE : 120V : 3,300 Rated (2,800 Del.)

## **FINISHES OPTION**

Antique Pecan / Black (APBK)

MATERIAL Steel + Acrylic

RATINGS cULus Dry Location